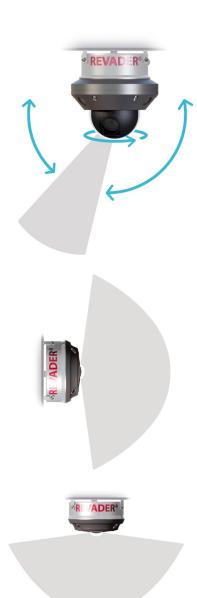

# **Tuu** Network

**The Tuu Network** comprises a number of **Tuu 360** or **Tuu PTZ cameras**, or a combination of both, together with a PoE switch and an NVR programmed with VMS software.

The **Tuu 360 cameras** transmit the entire 360° views in a 12mp fisheye video format and the **Tuu PTZ cameras** transmit HD video to the NVR via the network and PoE switch. The cameras have integral IR illumination for day and night viewing. All Tuu cameras are powered via a PoE switch.