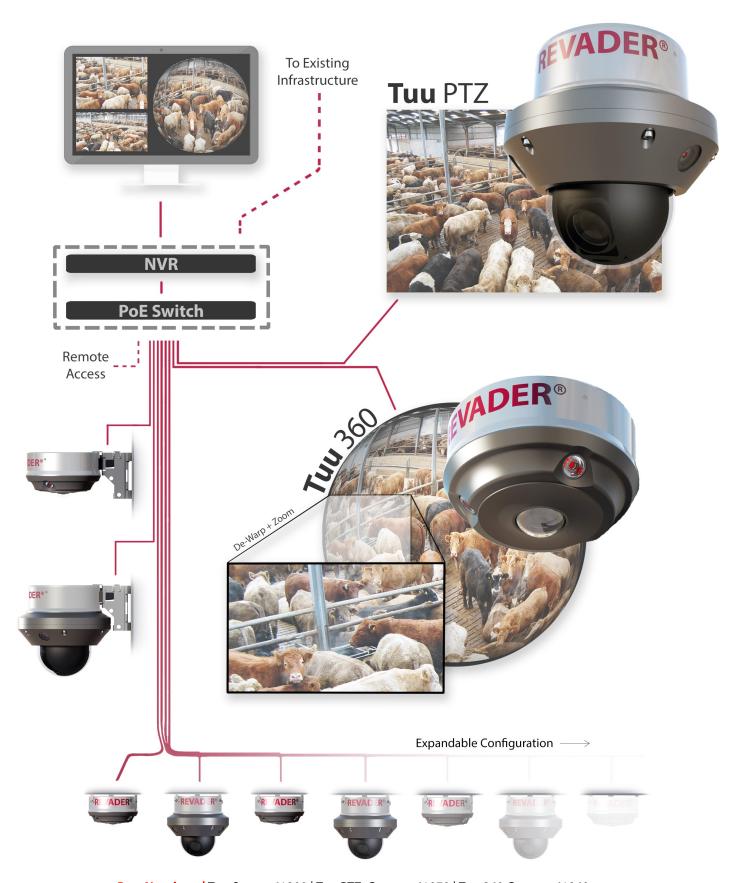

# **Tuu** Network

**The Tuu Network** comprises a number of **Tuu 360** or **Tuu PTZ cameras**, or a combination of both, together with a PoE switch and an NVR programmed with VMS software.

The **Tuu 360 cameras** transmit the entire 360° views in a 12mp fisheye video format and the **Tuu PTZ cameras** transmit HD video to the NVR via the network and PoE switch. The cameras have integral IR illumination for day and night viewing. All Tuu cameras are powered via a PoE switch.

The free viewer software de-warps the 360° fisheye format into a standard viewing format for a selected segment in real-time or from recorded video.

Revader Security's Tuu products are designed for harsh IP68 environments with a wide temperature range. The cases are machined from solid aluminium protected by an epoxy paint finish (also available in stainless steel) and the viewing windows are manufactured to IK10 standards. Wall, pole and ceiling mounting brackets are made from stainless steel.

Tuu cameras are easily removed for deep immersion cleaning and can be easily added or redeployed in other locations, making the networks extremely flexible.

Revader Security's team of engineers are happy to advise on network or system design, including storage calculations and can supply all network components pre-configured as part of its free customer service. Remote access can be installed for remote viewing or resolution of system configuration issues.

### **Tuu** Network

Part Numbers | Tuu Server: 61290 | Tuu PTZ Camera: 61070 | Tuu 360 Camera: 61260