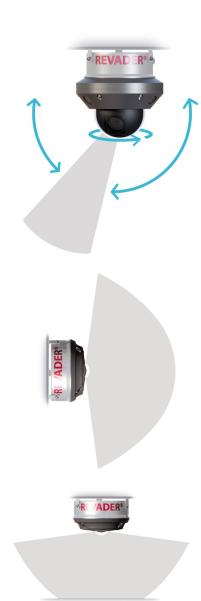

The **Tuu 360 cameras** transmit the entire 360° views in a 12mp fisheye video format and the **Tuu PTZ cameras** transmit HD video to the **Tuu Server** via the network and PoE switch. The cameras and server have integral IR illumination for day and night viewing. The **Tuu cameras** are powered via the PoE switch whereas the **Tuu Server** is powered via a PoE injector (supplied).

Revader Security's Tuu products are designed for harsh IP68 environments with a wide temperature range. The cases are machined from solid aluminium protected by an epoxy paint finish (also available in stainless steel) and the viewing windows are manufactured to IK10 standards. Wall, pole and ceiling mounting brackets are made from stainless steel.