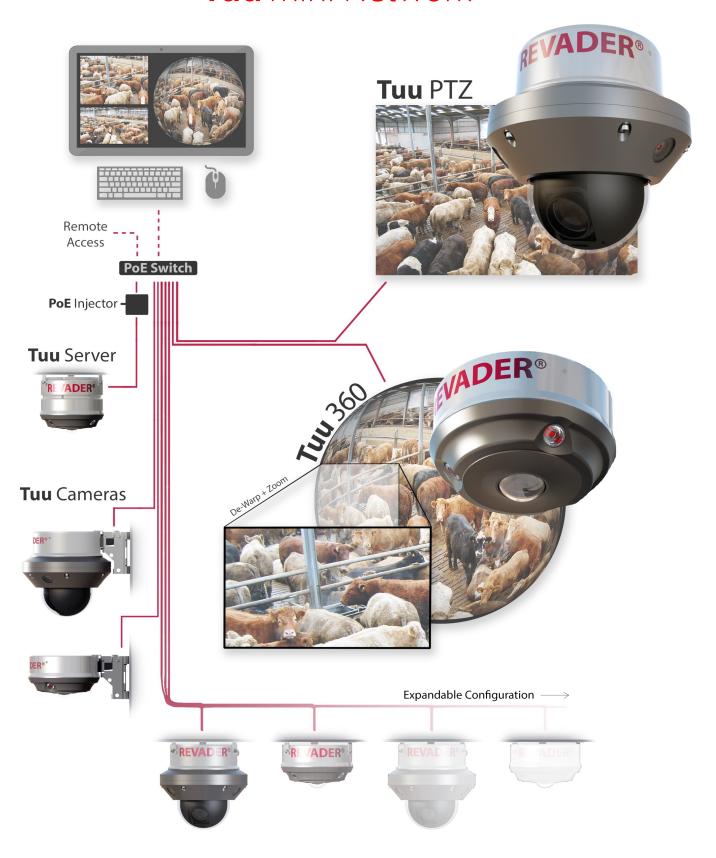

# **Tuu** Mini Network

**The Tuu Mini Network** comprises a number of **Tuu 360** or **Tuu PTZ cameras**, or a combination of both, together with a PoE switch and **Tuu Server** programmed with VMS software.

The **Tuu 360 cameras** transmit the entire 360° views in a 12mp fisheye video format and the **Tuu PTZ cameras** transmit HD video to the **Tuu Server** via the network and PoE switch. The cameras and server have integral IR illumination for day and night viewing. The **Tuu cameras** are powered via the PoE switch whereas the **Tuu Server** is powered via a PoE injector (supplied).

The free viewer software de-warps the 360° fisheye format into a standard viewing format for a selected segment in real-time or from recorded video. The **Tuu Server** has on-board storage of up to 10Tb.